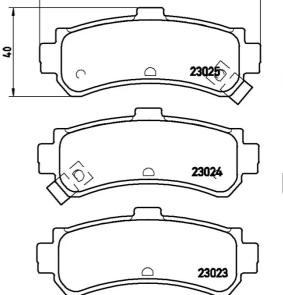

#### **Technical specifications**

| <b>99</b> mm<br>Wear indicator            | <b>40</b> mm<br>WVA number    | <b>Akebono</b><br>Accessories  |
|-------------------------------------------|-------------------------------|--------------------------------|
| EAN code<br><b>8020584055151</b><br>Width | Axle<br><b>Rear</b><br>Height | <b>15</b> mm<br>Braking system |
| FAN code                                  | Δχίο                          | Thickness                      |

With anti-squeal shim

99.3