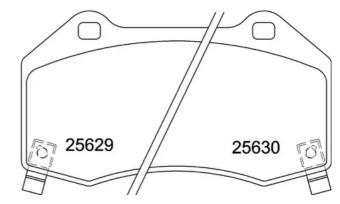

## **Technical specifications**

| EAN code             | Axle                     | Thickness        |
|----------------------|--------------------------|------------------|
| <b>8020584084656</b> | Front                    | <b>15</b> mm     |
| Width                | Height                   | Braking system   |
| <b>125</b> mm        | <b>71</b> mm             | Brembo           |
| Wear indicator       | WVA number               | Accessories      |
| <b>Acoustic</b>      | <b>25528,25629,25630</b> | With anti-squeal |