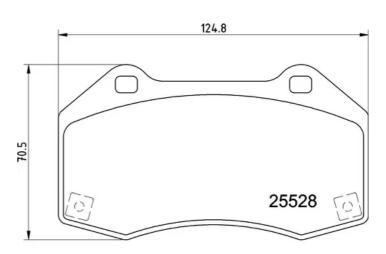

## **Technical specifications**

| EAN code             | Axle                     | Thickness        |
|----------------------|--------------------------|------------------|
| <b>8020584084656</b> | Front                    | <b>15</b> mm     |
| Width                | Height                   | Braking system   |
| <b>125</b> mm        | <b>71</b> mm             | Brembo           |
| Wear indicator       | WVA number               | Accessories      |
| <b>Acoustic</b>      | <b>25528,25629,25630</b> | With anti-squeal |