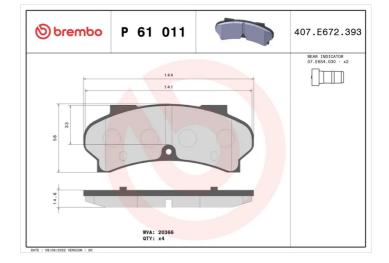

### **Technical specifications**

| EAN code                          | Axle                             | Thickness                               |
|-----------------------------------|----------------------------------|-----------------------------------------|
| <b>8020584055878</b>              | Front                            | <b>15</b> mm                            |
| Width                             | Height                           | Braking system                          |
| <b>144</b> mm                     | <b>57</b> mm                     | <b>Bendix</b>                           |
| Wear indicator<br><b>Acoustic</b> | WVA number<br><b>20366,20367</b> | Accessories<br>With anti-squeal<br>shim |