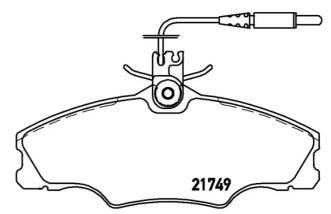

WVA number

21724,21749

Accessories With accessories With anti-squeal shim With brake caliper bolts

COMPATIBLE VEHICLES