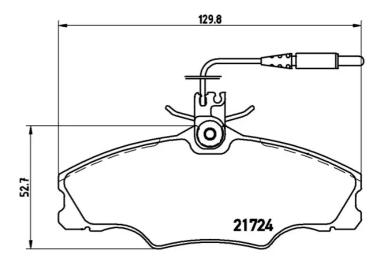

## **Technical specifications**

Wear indicator

Electric

| EAN code             | Axle         | Thickness      |
|----------------------|--------------|----------------|
| <b>8020584056325</b> | <b>Front</b> | <b>19</b> mm   |
| Width                | Height       | Braking system |
| <b>130</b> mm        | 53 mm        | <b>Lucas</b>   |

WVA number

21724,21749

Accessories With accessories With anti-squeal shim With brake caliper bolts

COMPATIBLE VEHICLES