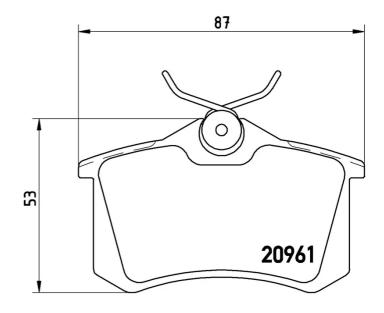

## **Technical specifications**

EAN code Thickness **8020584061664 17** mm

Width Height Braking system

87 mm 53 mm Lucas

Accessories

Wear indicator WVA number With accessories With anti-squeal Without 20961 shim