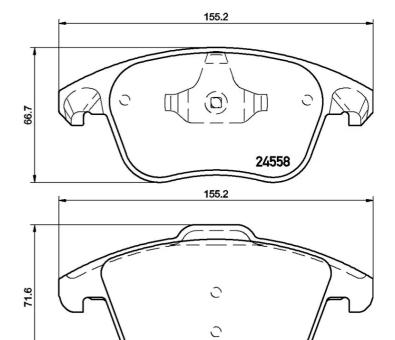

## Technical specifications

| EAN code                  | Axle                             | Thickness                               |
|---------------------------|----------------------------------|-----------------------------------------|
| <b>8020584121740</b>      | Front                            | <b>18</b> mm                            |
| Width                     | Height                           | Braking system                          |
| <b>155</b> mm             | <b>67</b> mm                     | <b>Teves</b>                            |
| Wear indicator<br>Without | WVA number<br><b>24332,24558</b> | Accessories<br>With anti-squeal<br>shim |

24332