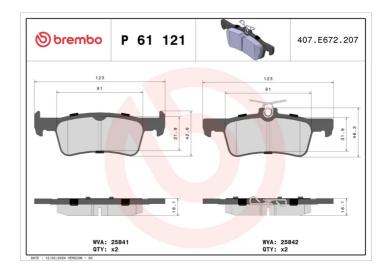

## **Technical specifications**

| EAN code<br><b>8020584111642</b> | Axle<br><b>Rear</b>              | Thickness  15 mm                  |
|----------------------------------|----------------------------------|-----------------------------------|
| Width 123 mm                     | Height 41 mm                     | Braking system <b>Teves</b>       |
| Wear indicator<br><b>Without</b> | WVA number<br><b>25841,25842</b> | Accessories With anti-squeal shim |