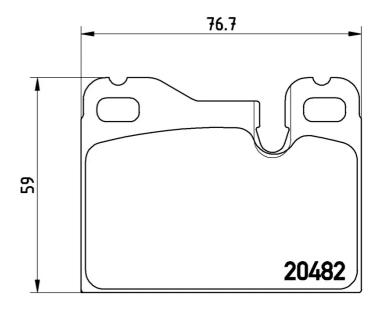

## **Technical specifications**

**Thickness** EAN code Axle 8020584056585 Front and rear 19 mm

Width Height Braking system

**77** mm **59** mm **Teves** 

Wear indicator Accessories WVA number

Prepared for wear With anti-squeal 20482 shim