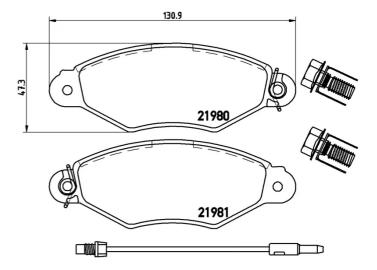

- OE-equivalent
- 🗸 🖌 Brembo quality
- ECE-R90 certificate
- Safety
- Performance
- Comfort
- With accessories

| Technical specifications |                        |                                     |
|--------------------------|------------------------|-------------------------------------|
| EAN code                 | Axle                   | Thickness                           |
| 8020584061930            | Front                  | <b>18</b> mm                        |
| Width<br>131 mm          | Height<br><b>47</b> mm | Braking system<br><b>Bosch</b>      |
| I <b>JI</b> mm           | <b>47</b> mm           | BOSCII                              |
|                          |                        | Accessories<br>With accessories     |
| Wear indicator           | WVA number             | With anti-squeal                    |
| Electric                 | 21980,21981            | shim<br>With brake caliper<br>bolts |