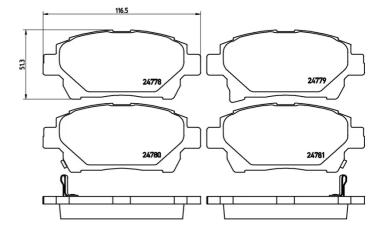

### **Technical specifications**

| EAN code                          | Axle                                 | Thickness                                   |
|-----------------------------------|--------------------------------------|---------------------------------------------|
| <b>8020584062357</b>              | Front                                | <b>17</b> mm                                |
| Width                             | Height                               | Braking system                              |
| <b>117</b> mm                     | <b>51</b> mm                         | <b>Advics</b>                               |
| Wear indicator<br><b>Acoustic</b> | WVA number<br>24778,24779,24780,2478 | Accessories<br>1 With anti-squeal<br>1 shim |