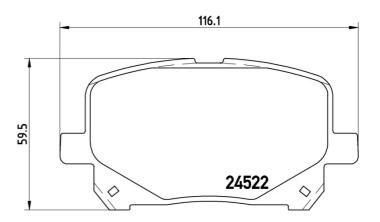

## **Technical specifications**

| EAN code               | Axle                       | Thickness                         |
|------------------------|----------------------------|-----------------------------------|
| 8020584062388          | Front                      | <b>17</b> mm                      |
| Width                  | Height                     | Braking system                    |
| <b>116</b> mm          | <b>60</b> mm               | Akebono                           |
| Wear indicator Without | WVA number<br><b>24522</b> | Accessories With anti-squeal shim |