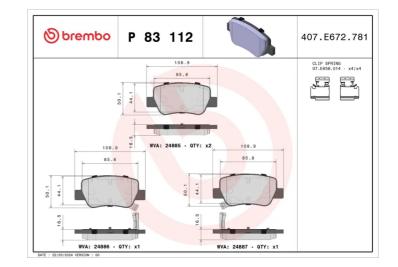

## **Technical specifications** Thickness EAN code Axle 8020584090985 Rear 17 mm Width Height Braking system 109 mm 50 mm Bosch Accessories With accessories Wear indicator WVA number With anti-squeal Acoustic 24885,24886,24887 shim With piston clip