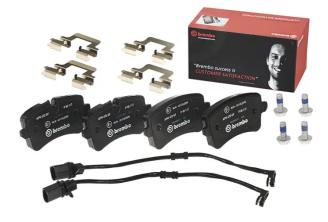

## **BRAKE PAD** P 85 117

The P 85 117 brake pad is synonymous with reliability

The Brembo brake pad guarantees ultimate safety when braking thanks to the use of more than 100 different compounds, designed according to the type of vehicle and use. Stopping distances reduced to a minimum, maximum driving comfort and silent operation are the most important features of Brembo materials. Brembo brake pads are supplied together with an extensive range of accessories and assembly kits for professionalstandard installation.

- OE-equivalent
- Brembo quality
- ECE-R90 certificate
- Safety
- Performance
- Comfort
- With accessories

| Technical specifications          |                           |                                                                                            |
|-----------------------------------|---------------------------|--------------------------------------------------------------------------------------------|
| EAN code                          | Axle                      | Thickness                                                                                  |
| <b>8020584103906</b>              | <b>Rear</b>               | <b>16</b> mm                                                                               |
| Width                             | Height                    | Braking system                                                                             |
| <b>117</b> mm                     | <b>59</b> mm              | <b>Lucas</b>                                                                               |
| Wear indicator<br><b>Electric</b> | WVA number<br>24606,25214 | Accessories<br>With accessories<br>With anti-squeal<br>shim<br>With brake caliper<br>bolts |