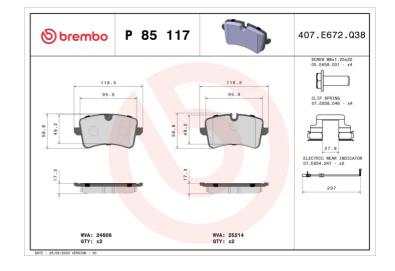

## **BRAKE PAD** P 85 117

The P 85 117 brake pad is synonymous with reliability

The Brembo brake pad guarantees ultimate safety when braking thanks to the use of more than 100 different compounds, designed according to the type of vehicle and use. Stopping distances reduced to a minimum, maximum driving comfort and silent operation are the most important features of Brembo materials. Brembo brake pads are supplied together with an extensive range of accessories and assembly kits for professionalstandard installation.

- OE-equivalent
- Brembo quality
- ECE-R90 certificate
- Safety
- Performance
- Comfort
- With accessories

| Technical specifications          |                           |                                                                                            |
|-----------------------------------|---------------------------|--------------------------------------------------------------------------------------------|
| EAN code                          | Axle                      | Thickness                                                                                  |
| <b>8020584103906</b>              | <b>Rear</b>               | <b>16</b> mm                                                                               |
| Width                             | Height                    | Braking system                                                                             |
| <b>117</b> mm                     | <b>59</b> mm              | <b>Lucas</b>                                                                               |
| Wear indicator<br><b>Electric</b> | WVA number<br>24606,25214 | Accessories<br>With accessories<br>With anti-squeal<br>shim<br>With brake caliper<br>bolts |