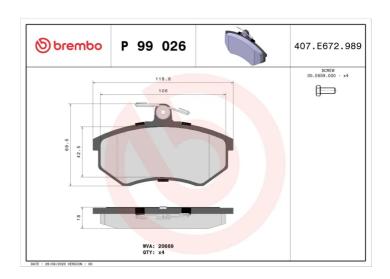

## **Technical specifications**

| EAN code                         | Axle                       | Thickness                                                                   |
|----------------------------------|----------------------------|-----------------------------------------------------------------------------|
| 8020584083970                    | Front                      | <b>18</b> mm                                                                |
| Width                            | Height                     | Braking system                                                              |
| <b>119</b> mm                    | <b>70</b> mm               | Lucas                                                                       |
| Wear indicator<br><b>Without</b> | WVA number<br><b>20669</b> | Accessories With accessories With anti-squeal shim With brake caliper bolts |