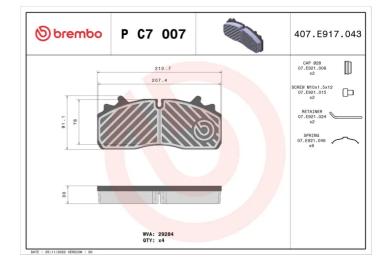

#### **Technical specifications** Thickness EAN code Axle 8020584122457 Front and rear 30 mm Width Height Braking system 211 mm **91** mm Wabco Accessories Wear indicator WVA number With accessories Prepared for wear 29284 With anti-squeal indicator