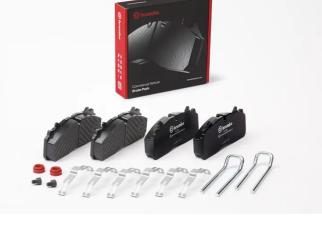

## BRAKE PAD P C7 007

The P C7 007 brake pad is synonymous with reliability

The Brembo brake pad guarantees ultimate safety when braking thanks to the use of more than 100 different compounds, designed according to the type of vehicle and use. Stopping distances reduced to a minimum, maximum driving comfort and silent operation are the most important features of Brembo materials. Brembo brake pads are supplied together with an extensive range of accessories and assembly kits for professionalstandard installation.

- OE-equivalent
- Brembo quality
- ECE-R90 certificate
- Safety
- Performance
- Comfort
- With accessories