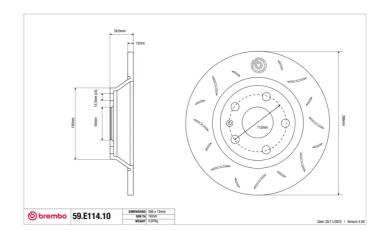

## **Technical specifications**

Diameter Thickness (TH) Height (A)

286 mm 12 mm 58 mm

Number of holes (C) Brake disc type

Centering

Solid

65 mm

Min. thickness Tightening torque Axle

10,5 mm 120 Nm Rear

Units per box EAN code **8020584604816** 