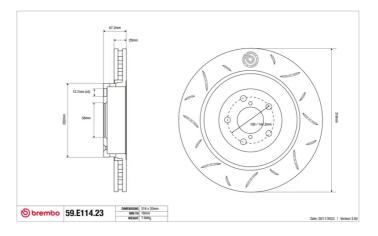

## SPORT | TY3 BRAKE DISC 59.E114.23

The 59.E114.23 brake disc is synonymous with reliability

Type-3 slotting used to distinguish the Brembo SPORT | TY3 brake disc is widely used in professional motorsports. It therefore offers superior initial response with excellent release characteristics, improving braking performance while giving the vehicle an aggressive appearance. The Brembo logo on the braking surface adds an exclusive and unique touch to the vehicle. The SPORT | TY3 brake discs are plug-and-play since they replace OE discs directly.

- OE-equivalent
- Brembo quality
- ECE-R90 certificate
- Safety
- Performance
- Comfort
- Sports driving
- Sporty look

| Diameter<br><b>316</b> mm        | Thickness (TH)<br><b>20</b> mm     | Height (A)<br><b>67</b> mm |
|----------------------------------|------------------------------------|----------------------------|
| Number of holes (C)<br><b>5</b>  | Brake disc type<br>Solid           | Centering <b>58</b> mm     |
| Min. thickness<br><b>18,5</b> mm | Tightening torque<br><b>100</b> Nm | Axle<br><b>Rear</b>        |
| Units per box<br><b>1</b>        | EAN code<br><b>8020584604946</b>   |                            |