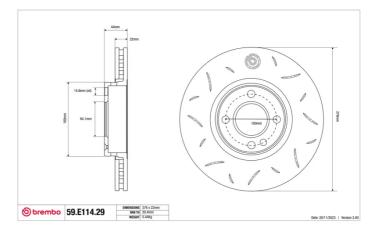

- OE-equivalent
- Brembo quality
- ECE-R90 certificate
- Safety
- Performance
- Comfort
- Sports driving
- Sporty look

| Diameter<br><b>276</b> mm        | Thickness (TH)<br><b>22</b> mm     | Height (A)<br><b>44</b> mm |
|----------------------------------|------------------------------------|----------------------------|
| Number of holes (C<br><b>4</b>   | ) Brake disc type<br><b>Solid</b>  | Centering <b>64</b> mm     |
| Min. thickness<br><b>20,6</b> mm | Tightening torque<br><b>120</b> Nm | Axle<br>Front              |
| Units per box<br><b>1</b>        | EAN code<br><b>8020584605004</b>   |                            |