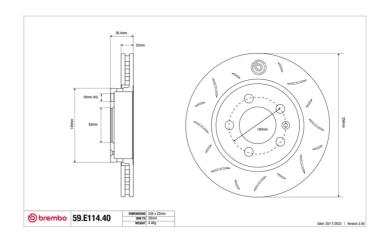

## **Technical specifications**

Diameter Thickness (TH) Height (A)
256 mm 22 mm 36 mm

Number of holes (C) Brake disc type

Centering

Solid

65 mm

Min. thickness Tightening torque Axle

20,5 mm 120 Nm Rear

Units per box EAN code **8020584605110** 