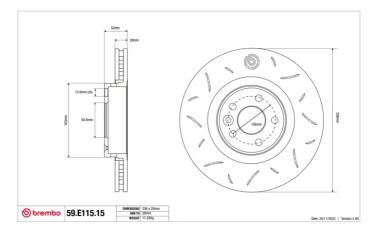

- OE-equivalent
- Brembo quality
- ECE-R90 certificate
- Safety
- Performance
- Comfort
- Sports driving
- Sporty look

| Diameter<br><b>336</b> mm      | Thickness (TH)<br><b>28</b> mm     | Height (A)<br><b>52</b> mm |
|--------------------------------|------------------------------------|----------------------------|
| Number of holes (C<br>5        | ) Brake disc type<br><b>Solid</b>  | Centering <b>64</b> mm     |
| Min. thickness<br><b>26</b> mm | Tightening torque<br><b>140</b> Nm | Axle<br><b>Front</b>       |
| Units per box<br><b>1</b>      | EAN code<br><b>8020584605882</b>   |                            |