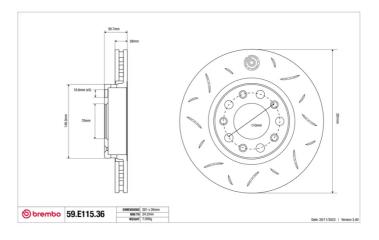

## SPORT | TY3 BRAKE DISC 59.E115.36

The 59.E115.36 brake disc is synonymous with reliability

Type-3 slotting used to distinguish the Brembo SPORT | TY3 brake disc is widely used in professional motorsports. It therefore offers superior initial response with excellent release characteristics, improving braking performance while giving the vehicle an aggressive appearance. The Brembo logo on the braking surface adds an exclusive and unique touch to the vehicle. The SPORT | TY3 brake discs are plug-and-play since they replace OE discs directly.

- OE-equivalent
- Brembo quality
- ECE-R90 certificate
- Safety
- Performance
- Comfort
- Sports driving
- Sporty look

| Diameter<br><b>281</b> mm        | Thickness (TH)<br><b>26</b> mm     | Height (A)<br><b>40</b> mm |
|----------------------------------|------------------------------------|----------------------------|
| Number of holes (C<br>5          | ) Brake disc type<br><b>Solid</b>  | Centering <b>70</b> mm     |
| Min. thickness<br><b>24,2</b> mm | Tightening torque<br><b>120</b> Nm | Axle<br>Front              |
| Units per box<br><b>1</b>        | EAN code<br><b>8020584606094</b>   |                            |