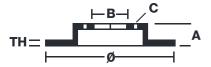

## **Technical specifications**

Axle Diameter Thickness (TH)

**Front** 328 mm 28 mm

Caliper pistons Disc type Caliper type

4 2 pieces 2 pieces

**COMPATIBLE VEHICLES**