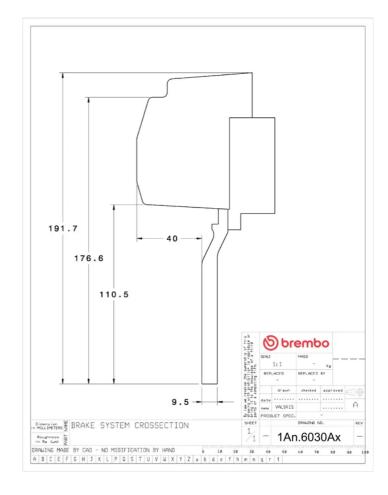

## **Technical specifications**

Axle Diameter Thickness (TH)

**Front** 328 mm 28 mm

Caliper pistons Disc type Caliper type

4 2 pieces 2 pieces

**COMPATIBLE VEHICLES**