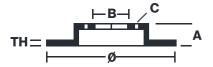

## **Technical specifications**

Axle Diameter Thickness (TH)

**Front** 355 mm 32 mm

Caliper pistons Disc type Caliper type

4 2 pieces 2 pieces