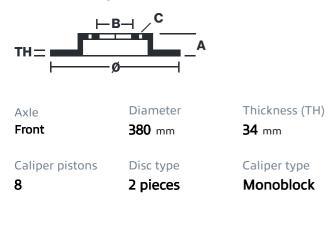

## () brembo

## UPGRADE GT KIT 1G3.9028A\_

The 1G3.9028A\_ GT kit is synonymous with superior performance

Complete braking systems, comprising components derived from the world of motorsports and offering unrivalled levels of technology on the market. They feature aluminium radial-mounted fixed calipers, with opposing pistons. Depending on the type of system and the required performance level, the calipers can either be in two-parts, monoblock or even monoblock machined from solid billet metal. The uprated brake discs can be integral (one-piece) or composite, drilled or slotted.

- Brembo quality
- Safety
- Performance
- Comfort
- Sports driving
- Sporty look

Available in 3 colours

1G3.9028A1

1G3.9028A2

1G3.9028A3





## **Technical specifications**