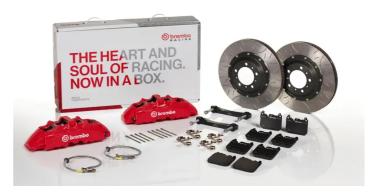

## UPGRADE GT KIT 1G3.9028A\_

The 1G3.9028A\_ GT kit is synonymous with superior performance

Complete braking systems, comprising components derived from the world of motorsports and offering unrivalled levels of technology on the market. They feature aluminium radial-mounted fixed calipers, with opposing pistons. Depending on the type of system and the required performance level, the calipers can either be in two-parts, monoblock or even monoblock machined from solid billet metal. The uprated brake discs can be integral (one-piece) or composite, drilled or slotted.

- Brembo quality
- Safety
- Performance
- Comfort
- Sports driving
- Sporty look

Available in 3 colours

1G3.9028A1

1G3.9028A2

1G3.9028A3