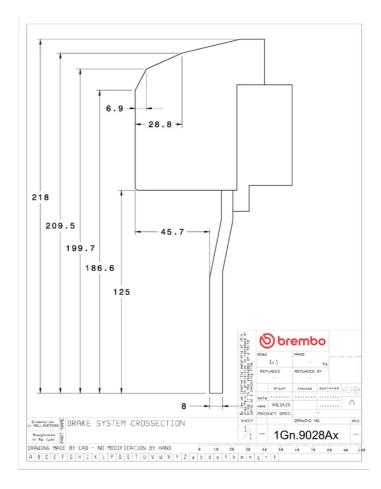

## () brembo

## UPGRADE GT KIT 1G3.9028A\_

The 1G3.9028A\_ GT kit is synonymous with superior performance

Complete braking systems, comprising components derived from the world of motorsports and offering unrivalled levels of technology on the market. They feature aluminium radial-mounted fixed calipers, with opposing pistons. Depending on the type of system and the required performance level, the calipers can either be in two-parts, monoblock or even monoblock machined from solid billet metal. The uprated brake discs can be integral (one-piece) or composite, drilled or slotted.

- Brembo quality
- Safety
- Performance
- Comfort
- Sports driving
- Sporty look

Available in 3 colours

1G3.9028A1

1G3.9028A2

1G3.9028A3





## **Technical specifications**