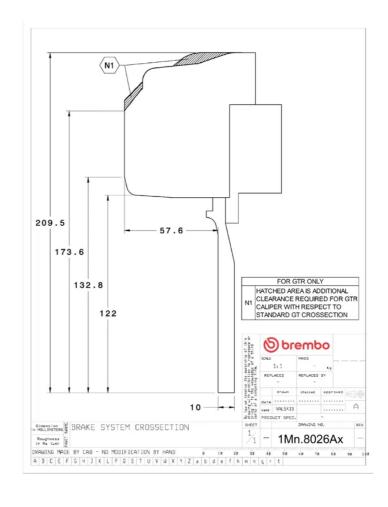

.8026AS GT kit is synonymous with superior performance

Complete braking systems, comprising components derived from the world of motorsports and offering unrivalled levels of technology on the market. They feature aluminium radial-mounted fixed calipers, with opposing pistons. Depending on the type of system and the required performance level, the calipers can either be in two-parts, monoblock or even monoblock machined from solid billet metal. The uprated brake discs can be integral (one-piece) or composite, drilled or slotted.

- Brembo quality
- ✓ Safety
- ✓ Performance
- ✓ Comfort
- Racing inspired
- Sports driving
- Sporty look







## **Technical specifications**



Axle Diameter Thickness (TH)

**Front** 355 mm 32 mm

Caliper pistons Disc type Caliper type

6 2 pieces Monoblock