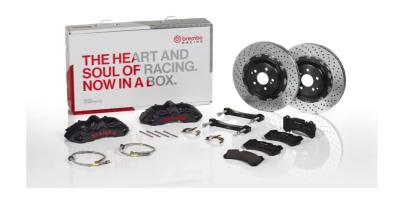

## The 1M1.8026AS GT kit is synonymous with superior performance

Complete braking systems, comprising components derived from the world of motorsports and offering unrivalled levels of technology on the market. They feature aluminium radial-mounted fixed calipers, with opposing pistons. Depending on the type of system and the required performance level, the calipers can either be in two-parts, monoblock or even monoblock machined from solid billet metal. The uprated brake discs can be integral (one-piece) or composite, drilled or slotted.

- Brembo quality
- ✓ Safety
- ✓ Performance
- ✓ Comfort
- Racing inspired
- Sports driving
- Sporty look