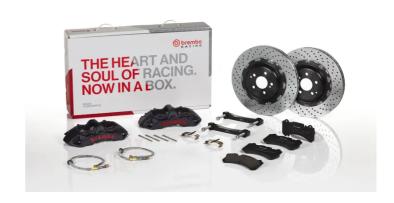

## The 1M1.8035AS GT kit is synonymous with superior performance

Complete braking systems, comprising components derived from the world of motorsports and offering unrivalled levels of technology on the market. They feature aluminium radial-mounted fixed calipers, with opposing pistons. Depending on the type of system and the required performance level, the calipers can either be in two-parts, monoblock or even monoblock machined from solid billet metal. The uprated brake discs can be integral (one-piece) or composite, drilled or slotted.

## **Technical specifications**

Axle Diameter Thickness (TH)

**Front** 355 mm 32 mm

Caliper pistons Disc type Caliper type

6 2 pieces Monoblock