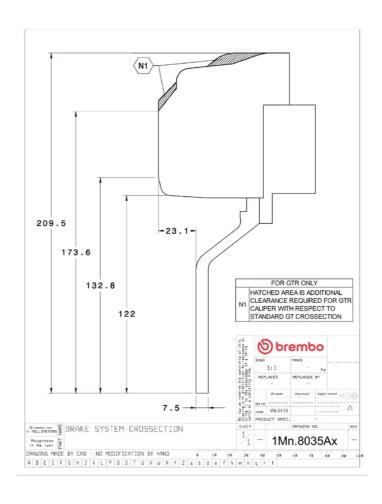

## **Technical specifications**

Axle Diameter Thickness (TH)

**Front** 355 mm 32 mm

Caliper pistons Disc type Caliper type

6 2 pieces Monoblock