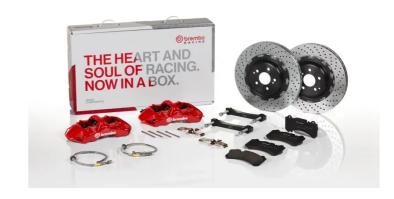

## UPGRADE GT KIT 1M1.8068A\_

## The 1M1.8068A\_ GT kit is synonymous with superior performance

Complete braking systems, comprising components derived from the world of motorsports and offering unrivalled levels of technology on the market. They feature aluminium radial-mounted fixed calipers, with opposing pistons. Depending on the type of system and the required performance level, the calipers can either be in two-parts, monoblock or even monoblock machined from solid billet metal. The uprated brake discs can be integral (one-piece) or composite, drilled or slotted.

## Available in 4 colours

1M1.8068A1

1M1.8068A2

1M1.8068A3

1M1.8068A5

## **Technical specifications**

Axle Diameter Thickness (TH)
Front 355 mm 32 mm

Caliper pistons Disc type Caliper type

6 2 pieces Monoblock