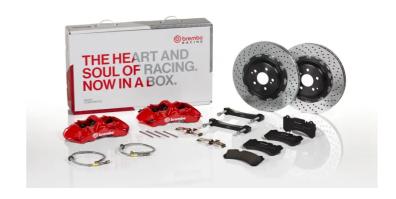

## UPGRADE GT KIT 1M1.9001A\_

## The 1M1.9001A\_ GT kit is synonymous with superior performance

Complete braking systems, comprising components derived from the world of motorsports and offering unrivalled levels of technology on the market. They feature aluminium radial-mounted fixed calipers, with opposing pistons. Depending on the type of system and the required performance level, the calipers can either be in two-parts, monoblock or even monoblock machined from solid billet metal. The uprated brake discs can be integral (one-piece) or composite, drilled or slotted.