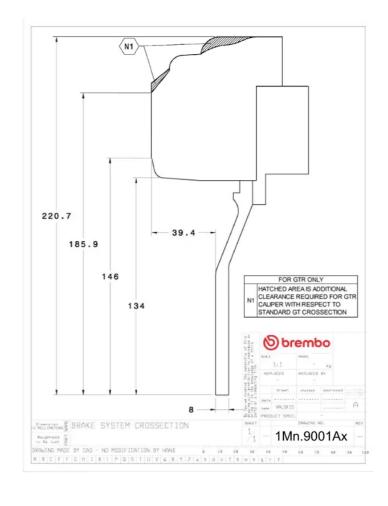

## **Technical specifications**

Axle Diameter Thickness (TH)

Front 380 mm 32 mm

Caliper pistons Disc type Caliper type

6 2 pieces Monoblock