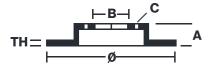

## **Technical specifications**

Axle Diameter Thickness (TH)

Front 380 mm 32 mm

Caliper pistons Disc type Caliper type

6 2 pieces Monoblock