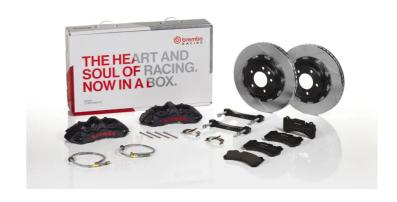

## The 1M2.8009AS GT kit is synonymous with superior performance

Complete braking systems, comprising components derived from the world of motorsports and offering unrivalled levels of technology on the market. They feature aluminium radial-mounted fixed calipers, with opposing pistons. Depending on the type of system and the required performance level, the calipers can either be in two-parts, monoblock or even monoblock machined from solid billet metal. The uprated brake discs can be integral (one-piece) or composite, drilled or slotted.

## **Technical specifications**

Axle Diameter Thickness (TH)

**Front** 355 mm 32 mm

Caliper pistons Disc type Caliper type

6 2 pieces Monoblock