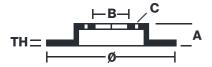

## **Technical specifications**

Axle Diameter Thickness (TH)

**Front** 355 mm 32 mm

Caliper pistons Disc type Caliper type

6 2 pieces Monoblock

**COMPATIBLE VEHICLES**