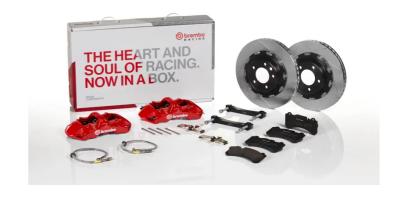

## UPGRADE GT KIT 1M2.8013A\_

## The 1M2.8013A\_ GT kit is synonymous with superior performance

Complete braking systems, comprising components derived from the world of motorsports and offering unrivalled levels of technology on the market. They feature aluminium radial-mounted fixed calipers, with opposing pistons. Depending on the type of system and the required performance level, the calipers can either be in two-parts, monoblock or even monoblock machined from solid billet metal. The uprated brake discs can be integral (one-piece) or composite, drilled or slotted.

- Brembo quality
- Safety
- ✓ Performance
- ✓ Comfort
- Sports driving
- ✓ Sporty look