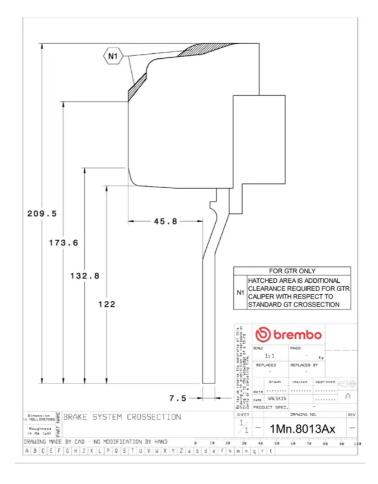

## **Technical specifications**

Axle Diameter Thickness (TH)

**Front** 355 mm 32 mm

Caliper pistons Disc type Caliper type

6 2 pieces Monoblock

**COMPATIBLE VEHICLES**