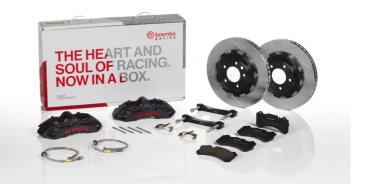

## () brembo

## UPGRADE GT | S KIT 1M2.8040AS

The 1M2.8040AS GT kit is synonymous with superior performance

Complete braking systems, comprising components derived from the world of motorsports and offering unrivalled levels of technology on the market. They feature aluminium radial-mounted fixed calipers, with opposing pistons. Depending on the type of system and the required performance level, the calipers can either be in two-parts, monoblock or even monoblock machined from solid billet metal. The uprated brake discs can be integral (one-piece) or composite, drilled or slotted.

- Brembo quality
- Safety
- Performance
- Comfort
- Racing inspired
- Sports driving
- Sporty look

Available in 1 colours



1M2.8040ASS





## **Technical specifications**