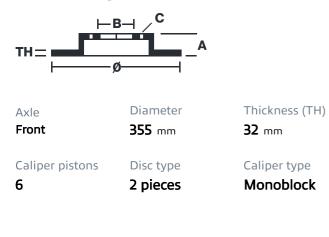

## () brembo

## UPGRADE GT | S KIT 1M2.8040AS

The 1M2.8040AS GT kit is synonymous with superior performance

Complete braking systems, comprising components derived from the world of motorsports and offering unrivalled levels of technology on the market. They feature aluminium radial-mounted fixed calipers, with opposing pistons. Depending on the type of system and the required performance level, the calipers can either be in two-parts, monoblock or even monoblock machined from solid billet metal. The uprated brake discs can be integral (one-piece) or composite, drilled or slotted.

- Brembo quality
- Safety
- Performance
- Comfort
- Racing inspired
- Sports driving
- Sporty look

Available in 1 colours



1M2.8040ASS





## **Technical specifications**