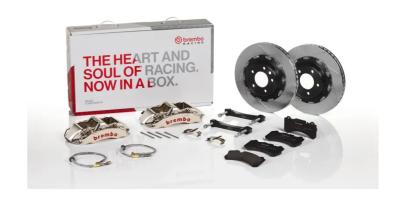

## UPGRADE GT | R KIT 1M2.8063AR

## The 1M2.8063AR GT kit is synonymous with superior performance

Complete braking systems, comprising components derived from the world of motorsports and offering unrivalled levels of technology on the market. They feature aluminium radial-mounted fixed calipers, with opposing pistons. Depending on the type of system and the required performance level, the calipers can either be in two-parts, monoblock or even monoblock machined from solid billet metal. The uprated brake discs can be integral (one-piece) or composite, drilled or slotted.