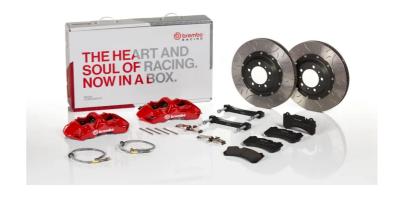

## UPGRADE GT KIT 1M3.8022A\_

## The 1M3.8022A\_ GT kit is synonymous with superior performance

Complete braking systems, comprising components derived from the world of motorsports and offering unrivalled levels of technology on the market. They feature aluminium radial-mounted fixed calipers, with opposing pistons. Depending on the type of system and the required performance level, the calipers can either be in two-parts, monoblock or even monoblock machined from solid billet metal. The uprated brake discs can be integral (one-piece) or composite, drilled or slotted.

## Available in 4 colours

1M3.8022A1

1M3.8022A2

1M3.8022A3

1M3.8022A5