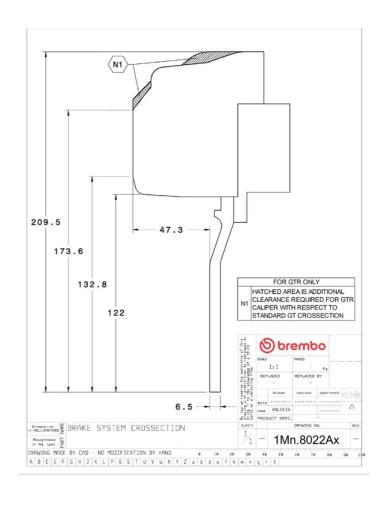

## **Technical specifications**

Axle Diameter Thickness (TH)

**Front** 355 mm 32 mm

Caliper pistons Disc type Caliper type

6 2 pieces Monoblock