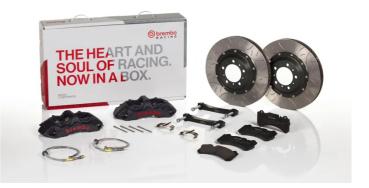

## brembo

## **UPGRADE GT | S KIT** 1M3.8040AS

The 1M3.8040AS GT kit is synonymous with superior performance

Complete braking systems, comprising components derived from the world of motorsports and offering unrivalled levels of technology on the market. They feature aluminium radial-mounted fixed calipers, with opposing pistons. Depending on the type of system and the required performance level, the calipers can either be in two-parts, monoblock or even monoblock machined from solid billet metal. The uprated brake discs can be integral (one-piece) or composite, drilled or slotted.

- Brembo quality
- Safety
- Performance
- Comfort
- **Racing inspired**
- Sports driving
- Sporty look

Available in 1 colours



1M3.8040ASS





## **Technical specifications**