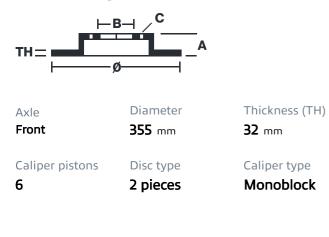

## brembo

## **UPGRADE GT | S KIT** 1M3.8040AS

The 1M3.8040AS GT kit is synonymous with superior performance

Complete braking systems, comprising components derived from the world of motorsports and offering unrivalled levels of technology on the market. They feature aluminium radial-mounted fixed calipers, with opposing pistons. Depending on the type of system and the required performance level, the calipers can either be in two-parts, monoblock or even monoblock machined from solid billet metal. The uprated brake discs can be integral (one-piece) or composite, drilled or slotted.

- Brembo quality
- Safety
- Performance
- Comfort
- **Racing inspired**
- Sports driving
- Sporty look

Available in 1 colours



1M3.8040ASS





## **Technical specifications**