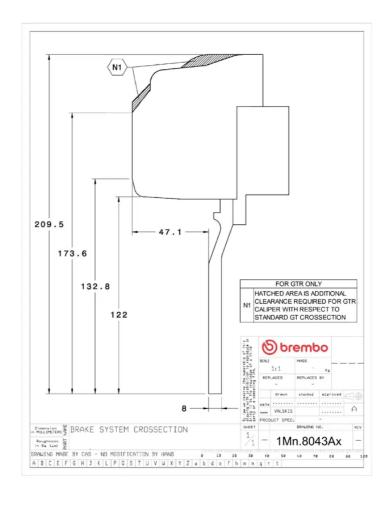

## **Technical specifications**

Axle Diameter Thickness (TH)

**Front** 355 mm 32 mm

Caliper pistons Disc type Caliper type

6 2 pieces Monoblock