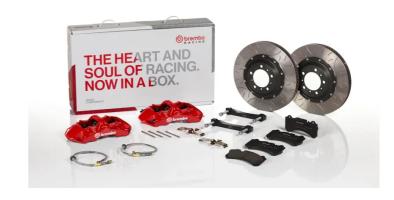

## The 1M3.9028A\_ GT kit is synonymous with superior performance

Complete braking systems, comprising components derived from the world of motorsports and offering unrivalled levels of technology on the market. They feature aluminium radial-mounted fixed calipers, with opposing pistons. Depending on the type of system and the required performance level, the calipers can either be in two-parts, monoblock or even monoblock machined from solid billet metal. The uprated brake discs can be integral (one-piece) or composite, drilled or slotted.

- Brembo quality
- ✓ Safety
- Performance
- ✓ Comfort
- Sports driving
- ✓ Sporty look

## Available in 4 colours

1M3.9028A1

1M3.9028A2

1M3.9028A3

1M3.9028A5