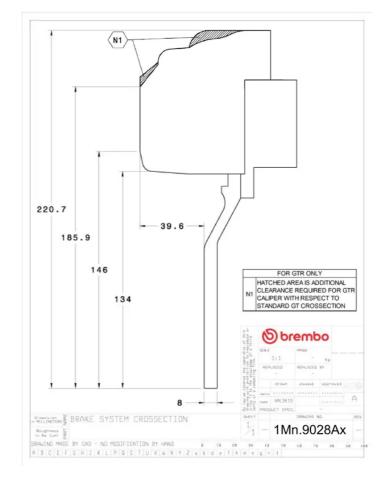

## **Technical specifications**

Axle Diameter Thickness (TH)

Front 380 mm 32 mm

Caliper pistons Disc type Caliper type

6 2 pieces Monoblock

**COMPATIBLE VEHICLES**