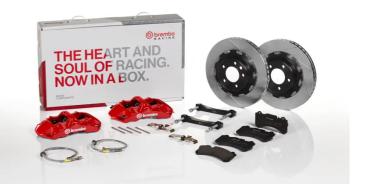

## UPGRADE GT KIT 1N2.9511A\_

The 1N2.9511A\_ GT kit is synonymous with superior performance

Complete braking systems, comprising components derived from the world of motorsports and offering unrivalled levels of technology on the market. They feature aluminium radial-mounted fixed calipers, with opposing pistons. Depending on the type of system and the required performance level, the calipers can either be in two-parts, monoblock or even monoblock machined from solid billet metal. The uprated brake discs can be integral (one-piece) or composite, drilled or slotted.

- Brembo quality
- Safety
- Performance
- Comfort
- Sports driving
- Sporty look

Available in 4 colours

1N2.9511A1

1N2.9511A2

1N2.9511A3

1N2.9511A5