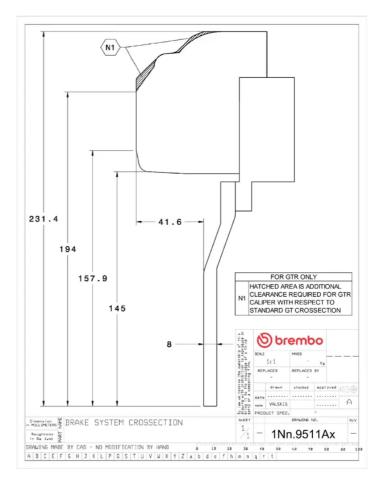

## () brembo

## UPGRADE GT KIT 1N2.9511A\_

The 1N2.9511A\_ GT kit is synonymous with superior performance

Complete braking systems, comprising components derived from the world of motorsports and offering unrivalled levels of technology on the market. They feature aluminium radial-mounted fixed calipers, with opposing pistons. Depending on the type of system and the required performance level, the calipers can either be in two-parts, monoblock or even monoblock machined from solid billet metal. The uprated brake discs can be integral (one-piece) or composite, drilled or slotted.

- Brembo quality
- Safety
- Performance
- Comfort
- Sports driving
- Sporty look

Available in 4 colours

1N2.9511A1

1N2.9511A2

1N2.9511A3

1N2.9511A5





## **Technical specifications**





Monoblock



**COMPATIBLE VEHICLES**