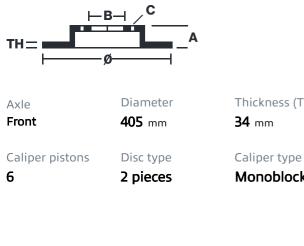

## () brembo

## UPGRADE GT KIT 1N2.9511A\_

The 1N2.9511A\_ GT kit is synonymous with superior performance

Complete braking systems, comprising components derived from the world of motorsports and offering unrivalled levels of technology on the market. They feature aluminium radial-mounted fixed calipers, with opposing pistons. Depending on the type of system and the required performance level, the calipers can either be in two-parts, monoblock or even monoblock machined from solid billet metal. The uprated brake discs can be integral (one-piece) or composite, drilled or slotted.

- Brembo quality
- Safety
- Performance
- Comfort
- Sports driving
- Sporty look

Available in 4 colours

1N2.9511A1

1N2.9511A2

1N2.9511A3

1N2.9511A5





## **Technical specifications**





Monoblock



**COMPATIBLE VEHICLES**