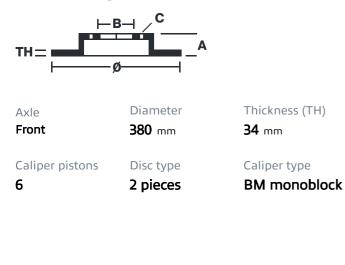

## () brembo

## UPGRADE GT KIT 1T1.9012A\_

The 1T1.9012A\_ GT kit is synonymous with superior performance

Complete braking systems, comprising components derived from the world of motorsports and offering unrivalled levels of technology on the market. They feature aluminium radial-mounted fixed calipers, with opposing pistons. Depending on the type of system and the required performance level, the calipers can either be in two-parts, monoblock or even monoblock machined from solid billet metal. The uprated brake discs can be integral (one-piece) or composite, drilled or slotted.

- Brembo quality
- Safety
- Performance
- Comfort
- Sports driving
- Sporty look

Available in 5 colours



1T1.9012A2 - 1T1.9012A5

1T1.9012A6

1T1.9012A7





## **Technical specifications**





**COMPATIBLE VEHICLES**