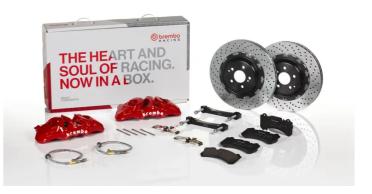

## UPGRADE GT KIT 1T1.9012A\_

The 1T1.9012A\_ GT kit is synonymous with superior performance

Complete braking systems, comprising components derived from the world of motorsports and offering unrivalled levels of technology on the market. They feature aluminium radial-mounted fixed calipers, with opposing pistons. Depending on the type of system and the required performance level, the calipers can either be in two-parts, monoblock or even monoblock machined from solid billet metal. The uprated brake discs can be integral (one-piece) or composite, drilled or slotted.

- Brembo quality
- Safety
- Performance
- Comfort
- Sports driving
- Sporty look

Available in 5 colours

1T1.9012A2 - 1T1.9012A5

1T1.9012A6

1T1.9012A7