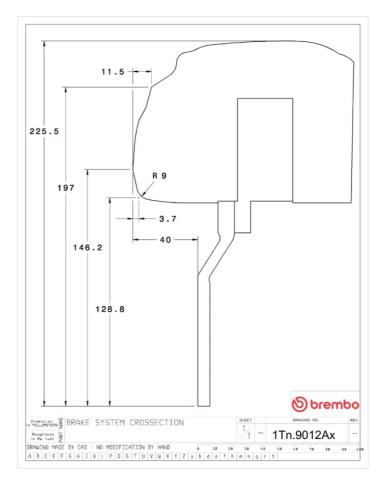

## () brembo

## UPGRADE GT KIT 1T1.9012A\_

The 1T1.9012A\_ GT kit is synonymous with superior performance

Complete braking systems, comprising components derived from the world of motorsports and offering unrivalled levels of technology on the market. They feature aluminium radial-mounted fixed calipers, with opposing pistons. Depending on the type of system and the required performance level, the calipers can either be in two-parts, monoblock or even monoblock machined from solid billet metal. The uprated brake discs can be integral (one-piece) or composite, drilled or slotted.

- Brembo quality
- Safety
- Performance
- Comfort
- Sports driving
- Sporty look

Available in 5 colours



1T1.9012A2 - 1T1.9012A5

1T1.9012A6

1T1.9012A7





## **Technical specifications**





**COMPATIBLE VEHICLES**