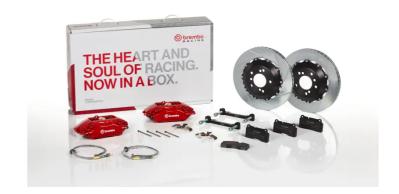

## UPGRADE GT KIT 2C2.8001A\_

## The 2C2.8001A\_ GT kit is synonymous with superior performance

Complete braking systems, comprising components derived from the world of motorsports and offering unrivalled levels of technology on the market. They feature aluminium radial-mounted fixed calipers, with opposing pistons. Depending on the type of system and the required performance level, the calipers can either be in two-parts, monoblock or even monoblock machined from solid billet metal. The uprated brake discs can be integral (one-piece) or composite, drilled or slotted.