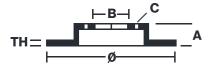

## **Technical specifications**

Axle Diameter Thickness (TH)

**Rear** 345 mm 28 mm

Caliper pistons Disc type Caliper type

4 2 pieces 2 pieces