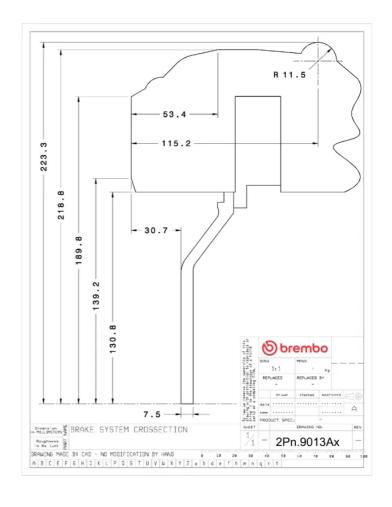

## **Technical specifications**

Axle Diameter Thickness (TH)

**Rear** 380 mm 28 mm

Caliper pistons Disc type Caliper type

4 2 pieces Monoblock