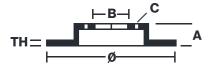

## **Technical specifications**

Axle Diameter Thickness (TH)

**Rear** 380 mm 28 mm

Caliper pistons Disc type Caliper type

4 2 pieces Monoblock