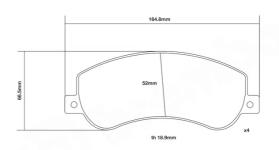

## **Technical specifications**

Width Thickness 165 mm 19 mm

WVA number Axle 24484 Front

EAN code **8020584603185** 

**COMPATIBLE VEHICLES**