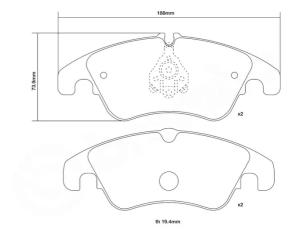

## **Technical specifications**

Width Thickness Height

188 mm 19 mm 74 mm

Wear indicator

Prepared for wear indicator

WVA number

Axle

24408,24409,24743 Front