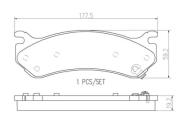

## **Technical specifications**

EAN code Thickness **8020584081082 19** mm

Width Height 178 mm 59 mm

Wear indicator Accessories

Acoustic With anti-squeal shim