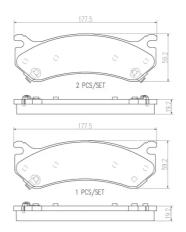

## **Technical specifications**

EAN code Thickness **8020584081082 19** mm

Width Height 178 mm 59 mm

Wear indicator Accessories

Acoustic With anti-squeal shim