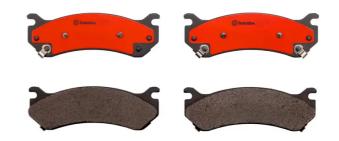

## BRAKE PAD PRIME CERAMIC P10061N

## The P10061N NAO brake pad is synonymous with reliability

Brembo NAO brake pads stand out for their ultimate braking comfort, reduced friction wear and low dust mission, which makes for cleaner rims and reduced maintenance requirements. The advanced friction material in keeping with the strictest environmental standards is the main distinguishing feature of NAO compounds.

- ✓ OE-equivalent
- ✓ Brembo quality
- Safety
- Comfort
- Durability
- Dust reduction
- ✓ With accessories