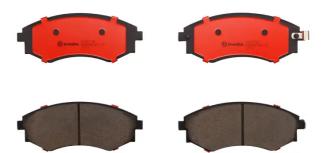

## BRAKE PAD PRIME CERAMIC P30075N

## The P30075N NAO brake pad is synonymous with reliability

Brembo NAO brake pads stand out for their ultimate braking comfort, reduced friction wear and low dust mission, which makes for cleaner rims and reduced maintenance requirements. The advanced friction material in keeping with the strictest environmental standards is the main distinguishing feature of NAO compounds.

- ✓ OE-equivalent
- Brembo quality
- Safety
- Comfort
- Durability
- Dust reduction
- ✓ With accessories