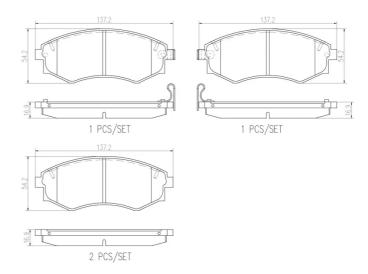

## **Technical specifications**

EAN code Thickness **8020584080016 17** mm

Width Height Braking system

137 mm 54 mm Sumitomo

Wear indicator
Acoustic

Accessories

With anti-squeal shim