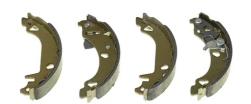

## SHOE S 23 547

## The S 23 547 brake shoe is synonymous with reliability

Brembo brake shoes of original equipment quality guarantee the safe and reliable performance of your drum braking system. All Brembo brake shoes are accompanied by a ECE-R90 homologation certificate.