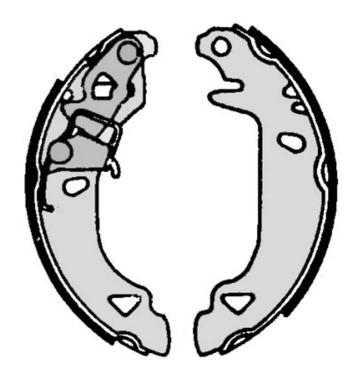

## SHOE S 23 547

## The S 23 547 brake shoe is synonymous with reliability

Brembo brake shoes of original equipment quality guarantee the safe and reliable performance of your drum braking system. All Brembo brake shoes are accompanied by a ECE-R90 homologation certificate.