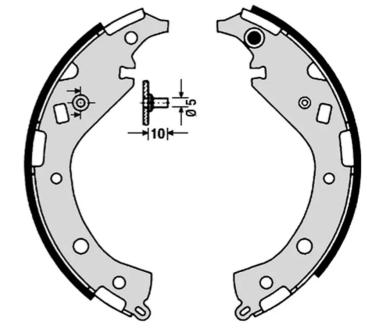

## SHOE S 83 549

The S 83 549 brake shoe is synonymous with reliability

Brembo brake shoes of original equipment quality guarantee the safe and reliable performance of your drum braking system. All Brembo brake shoes are accompanied by a ECE-R90 homologation certificate.

## **Technical specifications**

EAN code Rear 8432509644591

Diameter 229 mm

Width

**42** mm

**COMPATIBLE VEHICLES** 