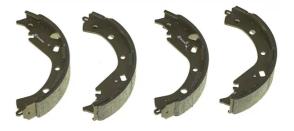

## SHOE S 83 549

The S 83 549 brake shoe is synonymous with reliability

Brembo brake shoes of original equipment quality guarantee the safe and reliable performance of your drum braking system. All Brembo brake shoes are accompanied by a ECE-R90 homologation certificate.