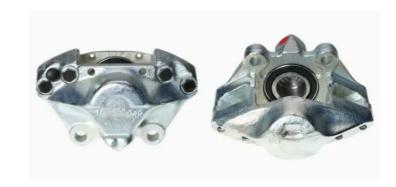

## CALIPER F 06 014

## The F 06 014 caliper is synonymous with reliability

Designed to provide the same performance as new calipers, Brembo remanufactured calipers embody an alternative solution to replacing broken or worn parts with new ones. The brake caliper remanufacturing process involves cleaning and applying a surface treatment to the caliper body, and the renewing of all worn internal components with new ones. The final testing at the end of this process guarantees a Brembo certified product.