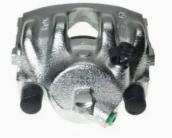

## CALIPER F 06 018

The F 06 018 caliper is synonymous with reliability

Designed to provide the same performance as new calipers, Brembo remanufactured calipers embody an alternative solution to replacing broken or worn parts with new ones. The brake caliper remanufacturing process involves cleaning and applying a surface treatment to the caliper body, and the renewing of all worn internal components with new ones. The final testing at the end of this process guarantees a Brembo certified product.

## **Technical specifications**

| EAN code          | Axle           | Diameter     |
|-------------------|----------------|--------------|
| 8020584500194     | Front          | <b>54</b> mm |
|                   |                |              |
| Number of pistons | Braking system | Position     |
| 1                 | ATE            | Left         |