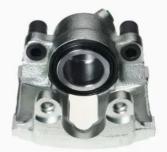

## CALIPER F 06 018

The F 06 018 caliper is synonymous with reliability

Designed to provide the same performance as new calipers, Brembo remanufactured calipers embody an alternative solution to replacing broken or worn parts with new ones. The brake caliper remanufacturing process involves cleaning and applying a surface treatment to the caliper body, and the renewing of all worn internal components with new ones. The final testing at the end of this process guarantees a Brembo certified product.

## **Technical specifications**

| EAN code          | Axle           | Diameter     |
|-------------------|----------------|--------------|
| 8020584500194     | Front          | <b>54</b> mm |
|                   |                |              |
| Number of pistons | Braking system | Position     |
| 1                 | ATE            | Left         |