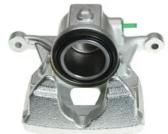

## CALIPER F 06 223

## The F 06 223 caliper is synonymous with reliability

Designed to provide the same performance as new calipers, Brembo remanufactured calipers embody an alternative solution to replacing broken or worn parts with new ones. The brake caliper remanufacturing process involves cleaning and applying a surface treatment to the caliper body, and the renewing of all worn internal components with new ones. The final testing at the end of this process guarantees a Brembo certified product.

## **Technical specifications**

| EAN code          | Axle           | Diameter     |
|-------------------|----------------|--------------|
| 8020584502242     | Front          | <b>54</b> mm |
| Number of pistons | Braking system | Position     |
| 1                 | TRW            | Right        |