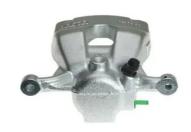

## CALIPER F 06 223

## The F 06 223 caliper is synonymous with reliability

Designed to provide the same performance as new calipers, Brembo remanufactured calipers embody an alternative solution to replacing broken or worn parts with new ones. The brake caliper remanufacturing process involves cleaning and applying a surface treatment to the caliper body, and the renewing of all worn internal components with new ones. The final testing at the end of this process guarantees a Brembo certified product.

## **Technical specifications**

| EAN code          | Axle           | Diameter     |
|-------------------|----------------|--------------|
| 8020584502242     | Front          | <b>54</b> mm |
| Number of pistons | Braking system | Position     |
| 1                 | TRW            | Right        |