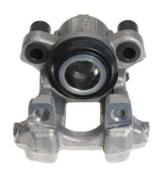

## CALIPER F 06 247

## The F 06 247 caliper is synonymous with reliability

Designed to provide the same performance as new calipers, Brembo remanufactured calipers embody an alternative solution to replacing broken or worn parts with new ones. The brake caliper remanufacturing process involves cleaning and applying a surface treatment to the caliper body, and the renewing of all worn internal components with new ones. The final testing at the end of this process guarantees a Brembo certified product.

## **Technical specifications**

EAN code Axle Diameter
8020584538036 Rear 42 mm

Number of pistons Braking system Position
1 BOSCH Right

**COMPATIBLE VEHICLES** 