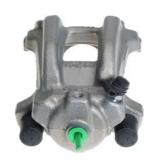

## CALIPER F 06 247

## The F 06 247 caliper is synonymous with reliability

Designed to provide the same performance as new calipers, Brembo remanufactured calipers embody an alternative solution to replacing broken or worn parts with new ones. The brake caliper remanufacturing process involves cleaning and applying a surface treatment to the caliper body, and the renewing of all worn internal components with new ones. The final testing at the end of this process guarantees a Brembo certified product.

## **Technical specifications**

EAN code Axle Diameter
8020584538036 Rear 42 mm

Number of pistons Braking system Position
1 BOSCH Right

**COMPATIBLE VEHICLES** 